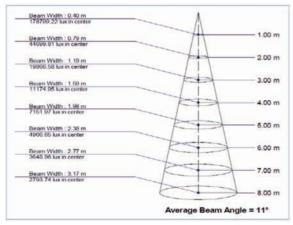

## **Product Description**

using Fluid Dynamic Pressure (FDP) technology.

- Return on investment can be achieved after 1 year of operation!
- Highly energy efficient technology achieving a rating of 94.
- Ultra light and compact design for easy and safe installation.
- World leading heat management technology ensuring the long life and high performance of the LEDs. 46°C maximum.
- Various light beam angle options including 20, 30, 40, 60
  120 degrees, suitable for numerous applications
- The Ultimate 700W Flood Light consists of the highest quality components available in todays technology, making it the Ultimate lighting solution for any high power application.
- 5 Year Warranty