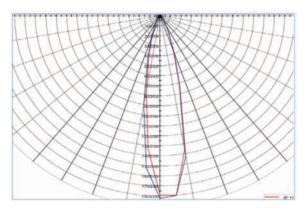

## NEW Ultimate 700V ED Flood Light

Product Code: EFX-ULT-700W-UFL

Light Distribution Curve 20°

Outdoor Fields

Parking Lots

Stadiums