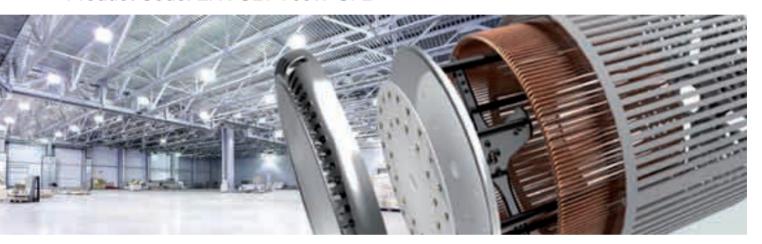

## NEW Ultimate 700W LED Flood Light

The Worlds First 700W LED Flood Light

Product Code: EFX-ULT-700W-UFL

## **Product Description**

using Fluid Dynamic Pressure (FDP) technology.

- Return on investment can be achieved after 1 year of operation!
- Highly energy efficient technology achieving a rating of 94.
- Ultra light and compact design for easy and safe installation.
- World leading heat management technology ensuring the long life and high performance of the LEDs. 46°C maximum.
- Various light beam angle options including 20, 30, 40, 60
  120 degrees, suitable for numerous applications
- The Ultimate 700W Flood Light consists of the highest quality components available in todays technology, making it the Ultimate lighting solution for any high power application.
- 5 Year Warranty