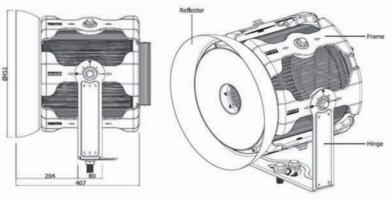

## **Applications**

- Outdoor Fields
- Building Exteriors
- Golf Courses
- Train Stations
- Factories/Warehouses
- Car Parks
- Ports
- Sporting Arenas
- Sports Courts/Stadiums
- Airports

|                             | Specifications       |
|-----------------------------|----------------------|
| Rated Power                 | 700W                 |
| Power Factor                | >0.9                 |
| Lamp Input Voltage          | AC 75-230V           |
| Frequency Range             | 50/60Hz              |
| Electrical Efficiency       | 94                   |
| Luminous Efficiency         | 78 lm/pw - 80 lm/pw  |
| Color Rendering Index (CRI) | 72                   |
| Colour Temperature          | 3000 - 6200K         |
| Control Mode                | CC                   |
| Luminous Flux               | 48600 - 54600 lm     |
| Beam Angles                 | 20°,30°,40°,60°,120° |
| Life                        | 50,000 HR            |
| Protection Grade            | IP65                 |
| Dimensions (M/D/LI)         | Ø451x407 mm          |
| Dimensions (W/D/H)          | Ø491X407 IIIII       |
| Lamp Weight                 | 16.9kg               |
| ,                           |                      |